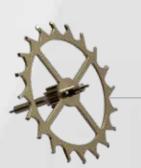

o@suntools.ru

# **CASE MIDDLE**

#### Glass notch

Turning tool with profiled insert





# BACK

#### **2** Water resistant notch

Turning tool with profiled insert



#### Engraving

**REF. 119-4** - Engraving mill - reinforced- V-shape



Screw hole

REF. 335 - Step drills

### **PULL-OUT PIECE**



## WRISTLET

#### 1 Link

Circular milling cutters with special profile



#### **3** Link sawing

REF. 223-1 - Slitting saws DIN 1837 fine pitch



#### 2 Link hole





REF. 370 - EXPERT drill stainless steel

REF. 335 - Step drill



### **GEARS**



#### Cylindric gear

**Z**<sup>2</sup> - Tooth by tooth gear cutter



ORIGIN - Hobs for epicyclic & involute teeth



#### Frontal gear

**E**,**F** - Hobs for frontal gear cutting





#### Conical gear TRINITY - Hobs for conical gears





#### Escapement gear

**REVOLUTION** - Hobs for asymmetrical gears







10.2018