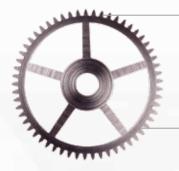

### **GEARS**

#### Cylindric gear

**Z**<sup>2</sup> - Tooth by tooth gear cutter

ORIGIN - Hobs for epicyclic & involute teeth