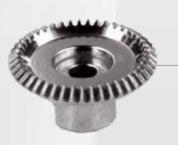

ng tools Watchmaking



SWISS MADE

+7 812 335 59 35 info@suntools.ru

# **CASE MIDDLE**

#### Glass notch

Turning tool with profiled insert





# BACK

#### **2** Water resistant notch

Turning tool with profiled insert



#### Engraving

**REF. 119-4** - Engraving mill - reinforced- V-shape



Screw hole

REF. 335 - Step drills

### **PULL-OUT PIECE**



## WRISTLET

#### 1 Link

Circular milling cutters with special profile



#### **3** Link sawing

REF. 223-1 - Slitting saws DIN 1837 fine pitch



#### 2 Link hole





REF. 370 - EXPERT drill stainless steel

REF. 335 - Step drill



### **GEARS**



#### Cylindric gear

**Z**<sup>2</sup> - Tooth by tooth gear cutter



ORIGIN - Hobs for epicyclic & involute teeth



#### Frontal gear

**E**,**F** - Hobs for frontal gear cutting





#### Conical gear TRINITY - Hobs for conical gears





#### Escapement gear

**REVOLUTION** - Hobs for asymmetrical gears







10.2018