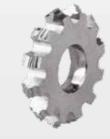

#### Cylindric gear

**Z**<sup>2</sup> - Tooth by tooth gear cutter

ORIGIN - Hobs for epicyclic & involute teeth