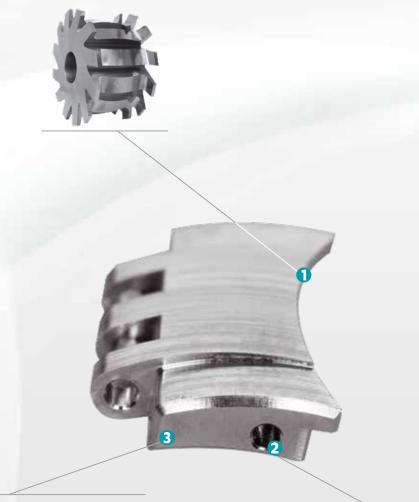

#### Cylindric gear

**Z**<sup>2</sup> - Tooth by tooth gear cutter

ORIGIN - Hobs for epicyclic & involute teeth