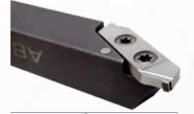

#### Glass notch

Turning tool with profiled insert

#### **2** Water resistant notch

Turning tool with profiled insert