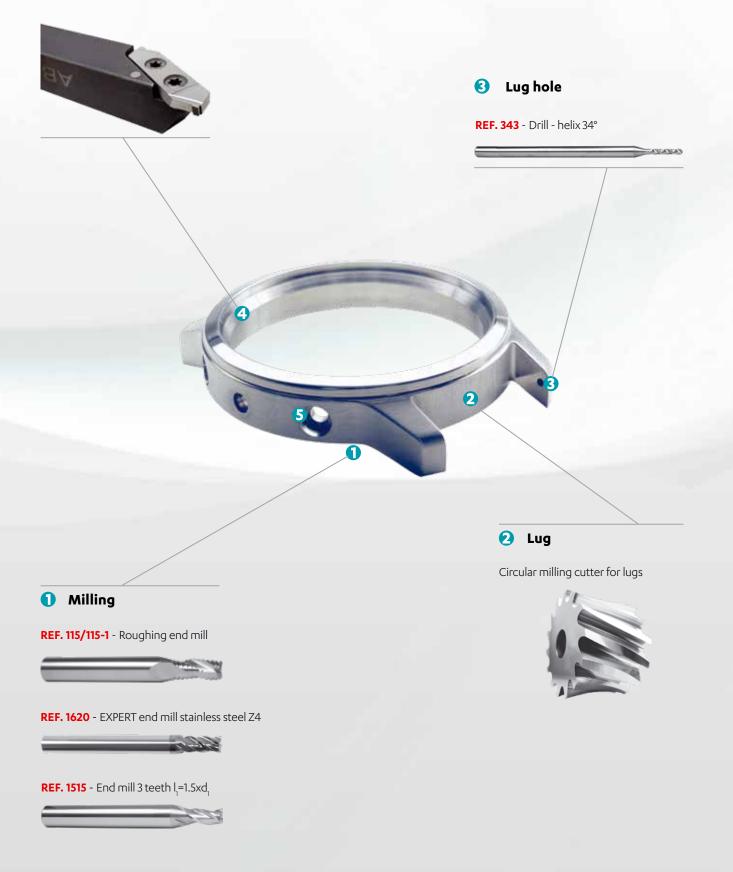

# **CASE MIDDLE**

#### Glass notch

Turning tool with profiled insert

### **PULL-OUT PIECE**

#### 1 Link

Circular milling cutters with special profile

#### **3** Link sawing

REF. 223-1 - Slitting saws DIN 1837 fine pitch

#### 2 Link hole

REF. 370 - EXPERT drill stainless steel

REF. 335 - Step drill