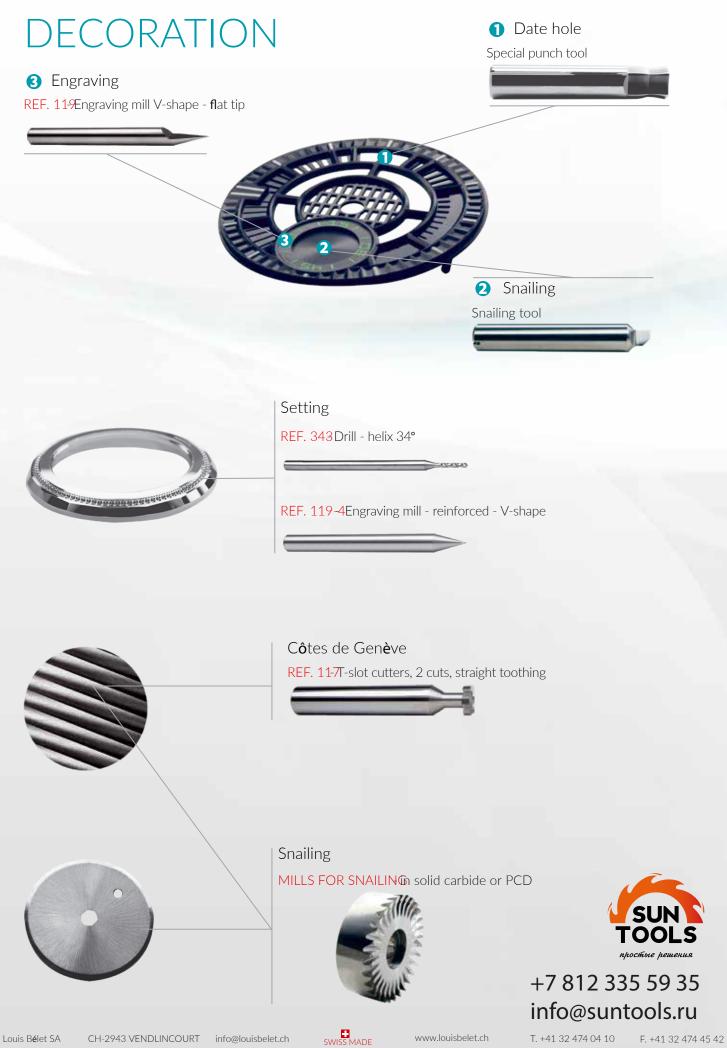

#### Engraving

**REF. 119-4** - Engraving mill - reinforced- V-shape

Screw hole

REF. 335 - Step drills

#### **3** Link sawing

REF. 223-1 - Slitting saws DIN 1837 fine pitch