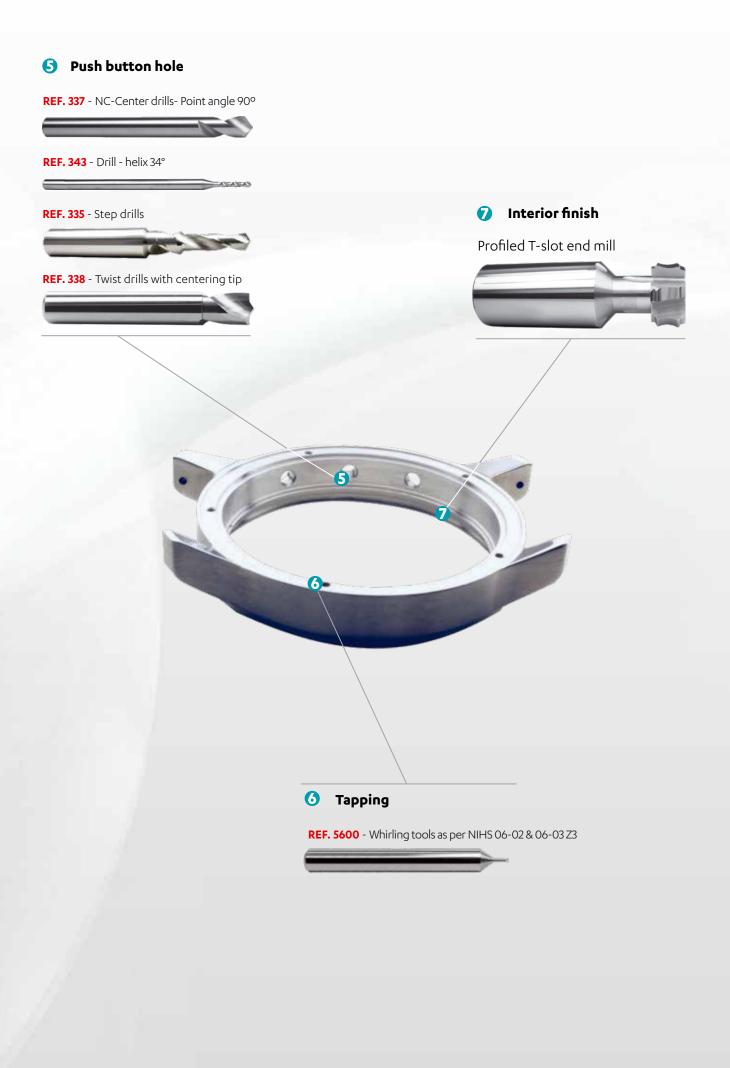

#### Engraving

**REF. 119-4** - Engraving mill - reinforced- V-shape

Screw hole

REF. 335 - Step drills