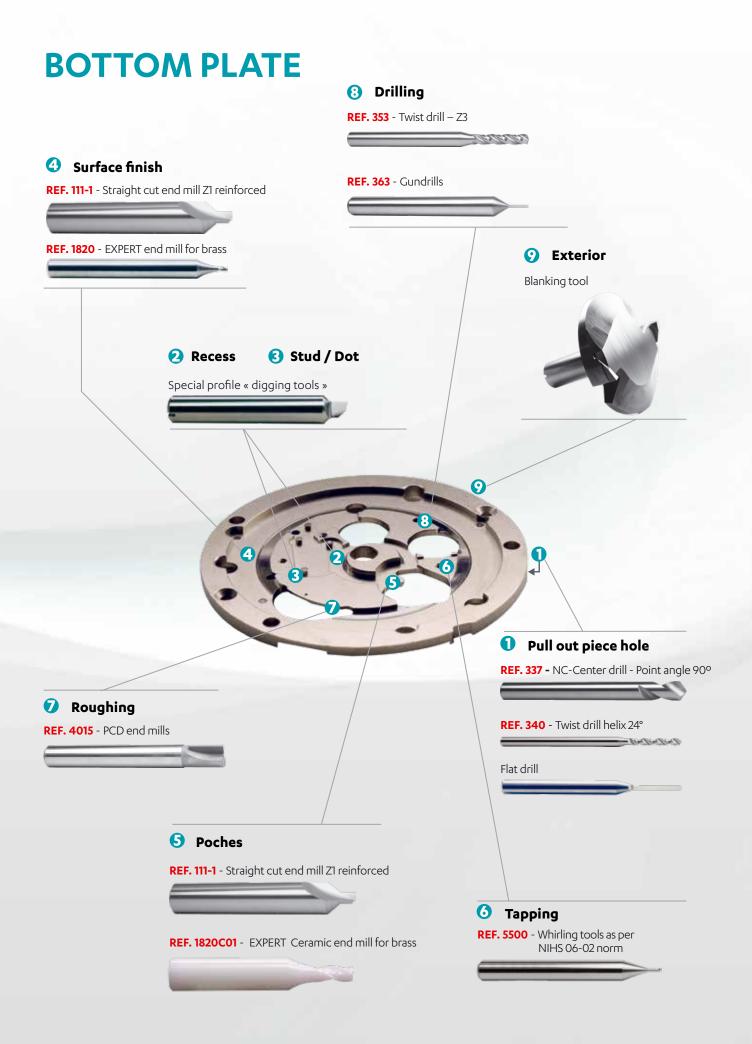

# **CASE MIDDLE**

#### Glass notch

Turning tool with profiled insert

# BACK

#### **2** Water resistant notch

Turning tool with profiled insert

#### Engraving

**REF. 119-4** - Engraving mill - reinforced- V-shape

Screw hole

REF. 335 - Step drills

### **PULL-OUT PIECE**