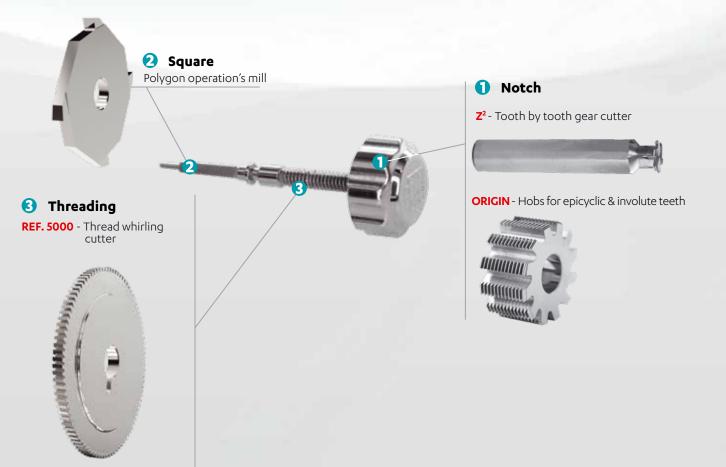

#### Cylindric gear

**Z**<sup>2</sup> - Tooth by tooth gear cutter

ORIGIN - Hobs for epicyclic & involute teeth